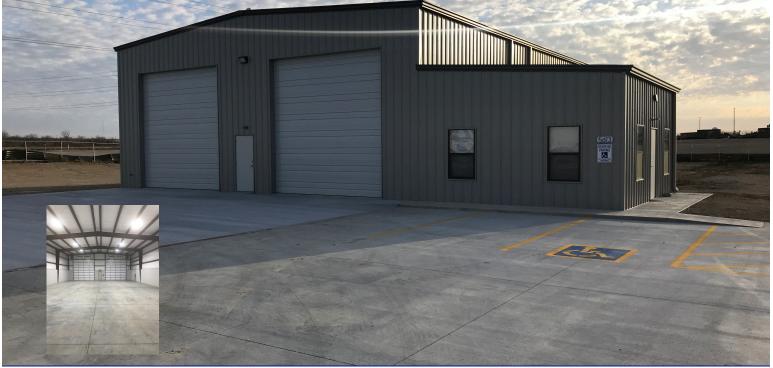

## West Tulsa Warehouse/Yard for Lease

5613 S. 59th West Avenue Tulsa, OK 74107

•5,500 s.f. Office Warehouse •1.5 +/- acre yard •Four 16' X 16' Overhead Doors •Drive Through Capability •600 Amps of 3 phase power 208 V. •Reception and Two Offices and a restroom