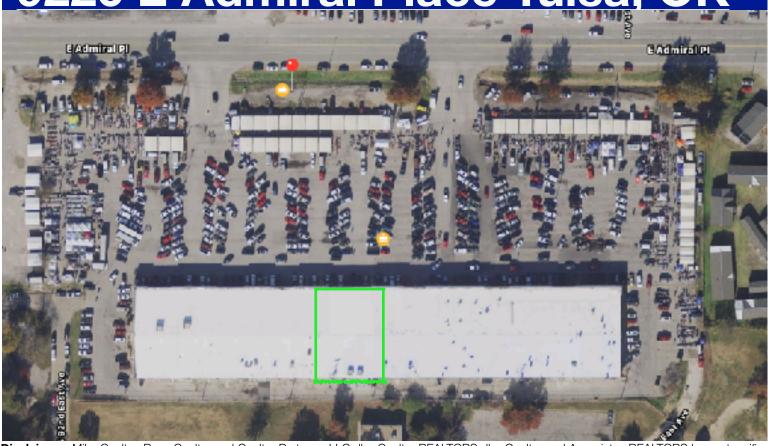

LEASE +/- 5 to 15 Year Lease Preferred Any Owner Buildout - Negotiable

61 X 108 X 10 Retail Space in 80,000 S.F. Center 61 X 11 Storage (In the back of Space) TOTAL OF S.F. of 7,259 S.F. - Use-Dollar/Tool/Appliance

9226 E Admiral Place Tulsa, OK

**Disclaimer**: Mike Coulter, Ryan Coulter and Coulter Partners, LLC dba Coulter REALTORS dba Coulter and Associates REALTORS has not verified any information and makes no guarantee, warranty, or representation in regards to the the information it has provided you either orally or in writing. It is your responsibility to verify all information by conducting a careful independent investigation. Mike Coulter, Ryan Coulter and Coulter Partners, LLC dba Coulter REALTORS dba Coulter and Associates REALTORS are not experts regarding the condition of the Property. No representations, warranties, or guarantees regarding the condition of the Property, or environmental hazards including but not limited to the existence of lead based paint, are expressed or implied.