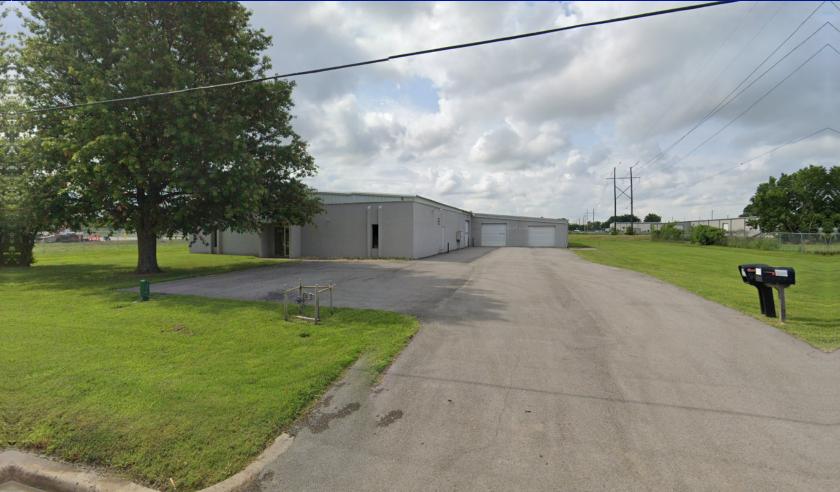

## West Tulsa Warehouse/Yard for Lease

9410 East 46th Street North Tulsa, OK 74117

- •9,210 s.f. Office Warehouse
- •0.95 +/- acre yard
- ·Large offices inside the warehouse
- Includes a Garage Building